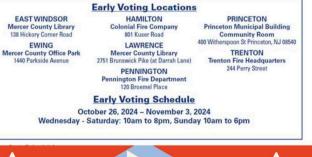

tion highlights the strong partnership between the Lawrence Township Police Department and the Mercer County law enforcement community. The department commends Detective Steimle for exemplifying their tenets of Knowledge, Honor, and Integrity.

# "Phantom Hacker" Elder Fraud Scam Alert

- Scammers impersonate tech support, banks, and government officials
- Claim accounts are compromised, persuade victims to liquidate assets
- Over \$55 million lost from May-December 2023 (FBI report)

#### Protect yourself from scams.

Never buy precious metals at gov't/business request

X

- Verify requests through official channels
- Don't click unknown pop-ups or allow computer access
- Report scams to FBI's IC3 and NJCCIC immediately

#### MERCER COUNTY, NEW JERSEY GENERAL ELECTION - NOVEMBER 5, 2024







# **DID YOU KNOW?**

There is a medication drop box at the Lawrence Township Police Department located at 2211 Lawrence Road, Lawrence Township, NJ 08648. It is a safe and enviormentally friendly way to dispose of unwanted or expired medication.

# ARE YOU OR DO YOU KNOW A HOMEBOUND LAWRENCE RESIDENT?



Lawrence Township Health Department

If you are a Lawrence Township resident who is homebound and in need of resources, please connect with the Lawrence Township Health Department and provide the following information:



## \*ASK US ABOUT COVID-19 & FLU VACCINES\*

Homebound is defined as the situation where people cannot leave their homes independently without assistance. (National Institutes of Health)



EMAIL THE LAWRENCE TOWNSHIP HEALTH DEPARTMENT AT: lawrencetownshiphealth@gma