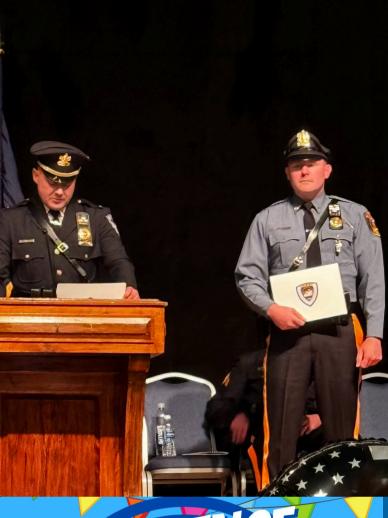

### Lawrence Detective Receives Prestigious Award for Cross-Jurisdictional Investigation

Lawrence Township Detective James Steimle received the "Commendation of Merit" from the Trenton Police Department at the Trenton War Memorial's George Washington Ballroom. Chief Christopher Longo, Lt. Kevin Reading, and Sgt. Dan Gladney attended to support their colleague.

The commendation recognized Detective Steimle's work in solving multiple armed robberies in Trenton and Lawrence Township. The suspect had committed two robberies in Trenton on Brunswick Avenue and one in Lawrence Township, using a firearm in each incident.

Through his investigation, Detective Steimle identified the suspect and obtained a search warrant, leading to the perpetrator's arrest and multiple charges across both jurisdictions. This recognition highlights the strong partnership between the Lawrence Township Police Department and the Mercer County law enforcement community. The department commends Detective Steimle for exemplifying their tenets of Knowledge, Honor, and Integrity.